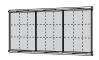

## Shield® multi-bank showcase with lift off covers

Multi-panel covered noticeboard. Each panel is supplied with its own lockable door (matching keys) and can be individually coloured. Available in three panel sizes, to accommodate 4, 9 or 12 sheets of A4 paper per panel; and banked in 2, 3 or 4 panels. Lockable covers lift off to easily change the material on display. Supplied fully assembled and ready to mount.

## Frame colours

H 1037mm Size W 1446mm Takes 18 x A4

Takes

H 1037mm W 2172mm 27 x A4

H 1037mm Size W 2898mm 36 x A4 Takes

H 1037mm W 1881mm Takes 24 x A4

H 1037mm W 2822mm Takes 36 x A4