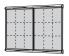

## Shield® multi-bank showcase with lift off covers

Multi-panel covered noticeboard. Each panel is supplied with its own lockable door (matching keys) and can be individually coloured. Available in three panel sizes, to accommodate 4, 9 or 12 sheets of A4 paper per panel; and banked in 2, 3 or 4 panels. Lockable covers lift off to easily change the material on display. Supplied fully assembled and ready to mount.

H 735mm W 994mm Takes 8 x A4

H 735mm W 1497mm Takes 12 x A4

H 735mm W 2000mm Takes 16 x A4