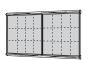

## Shield® multi-bank showcase with lift off covers

Multi-panel covered noticeboard. Each panel is supplied with its own lockable door (matching keys) and can be individually coloured. Available in three panel sizes, to accommodate 4, 9 or 12 sheets of A4 paper per panel; and banked in 2, 3 or 4 panels. Lockable covers lift off to easily change the material on display. Supplied fully assembled and ready to mount.

H 735mm W 994mm Takes 8 x A4

H 735mm W 1497mm Takes 12 x A4

H 735mm W 2000mm Takes 16 x A4