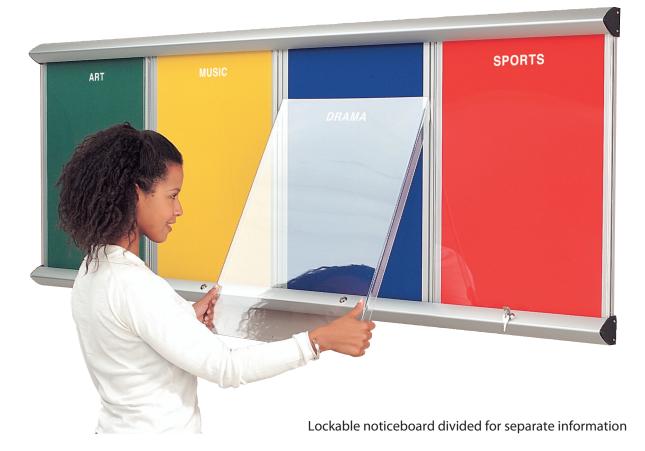

## Shield® multi-bank showcase with lift off covers

Multi-panel covered noticeboard. Each panel is supplied with its own lockable door (matching keys) and can be individually coloured. Available in three panel sizes, to accommodate 4, 9 or 12 sheets of A4 paper per panel; and banked in 2, 3 or 4 panels. Lockable covers lift off to easily change the material on display. Supplied fully assembled and ready to mount.