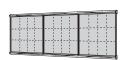

## Frame colours

H 1037mm Size W 1446mm Takes 18 x A4

Takes

H 1037mm W 2172mm 27 x A4

H 1037mm Size W 2898mm 36 x A4 Takes

H 1037mm W 1881mm Takes 24 x A4

H 1037mm W 2822mm Takes 36 x A4