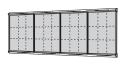

## Shield® multi-bank showcase with lift off covers

Multi-panel covered noticeboard. Each panel is supplied with its own lockable door (matching keys) and can be individually coloured. Available in three panel sizes, to accommodate 4, 9 or 12 sheets of A4 paper per panel; and banked in 2, 3 or 4 panels. Lockable covers lift off to easily change the material on display. Supplied fully assembled and ready to mount.

## Frame colours

H 1037mm Size W 1446mm Takes 18 x A4

Takes

H 1037mm W 2172mm 27 x A4

H 1037mm Size W 2898mm 36 x A4 Takes

H 1037mm W 1881mm Takes 24 x A4

H 1037mm W 2822mm Takes 36 x A4